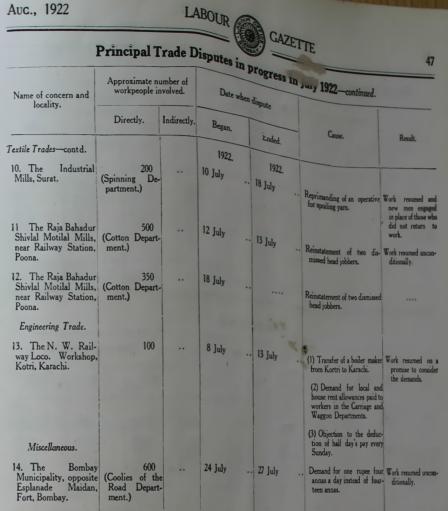

<ol> <li>Increase in wages.</li> <li>Compensation for the loss<br/>in wages due to delay in the<br/>supply of materials.</li> </ol>                                                                                                     |                                | pro-<br>ive<br>if |
| . The Spring Mill,<br>Naigaum Road, Dadar,<br>Bombay.                                    | 400<br>(Ring Spinning<br>Department.)               |                             | 8 July |     | 9 July    |    | Resentment at the change in<br>working hours under the<br>amended Factory Act which<br>necessitates a rest period of<br>one hour in each shift.                                                                                         |                                |                   |

### Auc., 1922



## **CONCILIATION AND ARBITRATION** IN DENMARK

The new Conciliation Act in Denmark, which has for its object the improvement of the legislation of 1910 (amended in 1918 and 1919), came into force on the 1st January 1922. The Act provides for a permanent Court of Arbitration and a Public Conciliator. The Permanent Court consists of an equal number of representatives of employers and workers elected by their respective national federations, with a president and two or three vice-presidents of judicial qualifications who are paid officials. The Court has jurisdiction over industries, handicrafts, agriculture, transport, and commerce, and general office work. Up to the year 1920, 363 cases were dealt with by the Court, of which 70 per cent. were settled, 20 per cent. н 350-12

disposed of i