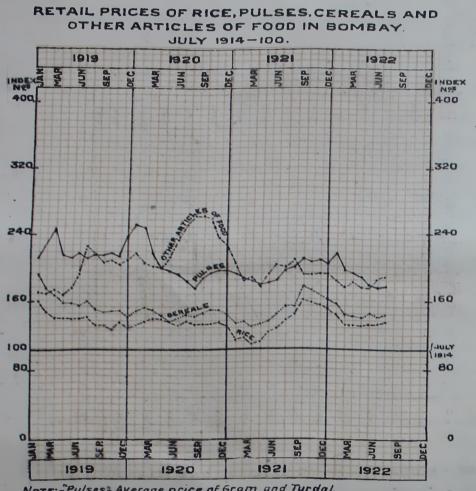

|     | EX   | EX         | N   | 2 2     | N       | EX  |      | 7    | 1    |
| I LOWER                   | N     | F     | EX   | F   | N           | F    | S   | N         | EX      | EX         | ĒX    | 1.  | EX   | F          | 5   |         | 1       | -   |      |      |      |
| 2 UPPER                   | N     | EX    | N    | F   |             | EX   | -   | N         | N       | N          | EX    | N   |      | -          |     |         |         |     |      |      |      |
|                           |       |       |      |     |             |      |     |           | -       |            |       |     |      |            |     |         |         |     |      |      |      |

....

Note:- See notes at fact of Chart II.

These notes apply equally to Chart III

-



CHART Nº 4

Note: "Pulses: Average price of Gram and Turdal. "Rice" Clean. "Cercals"- Average price of rice, wheat, Jawar and Bajri. "Other articles of food = Average price of sugar, tea, salt, beef, multon, milk, ghee, potataes, anions, cocoanut ail & co



CHART Nº 5







RATE OF EXCHANGE IN BOMBAY.

Note(1) The reason for the fall of Exchange will be evident from the preceding chart. When the balance of trade is edverse (imports preater than exports) Exchange else fends to be adverse from India's point of view. This is the Telegraphic Transfer wate on London. (2) Each square equals I penns

.



STRIKES IN THE BOMBAY PRESIDENCY 1921-1922.

CHART NRIO

NUMBER OF WORKPEOPLE INVOLVED (TEN THOUSANDS) (TEN THOUSANDS) 



Not :- EACH SQUARE ABOVE - 2,000.

CHART Nº 9



NOTE: -10 THE BMAL