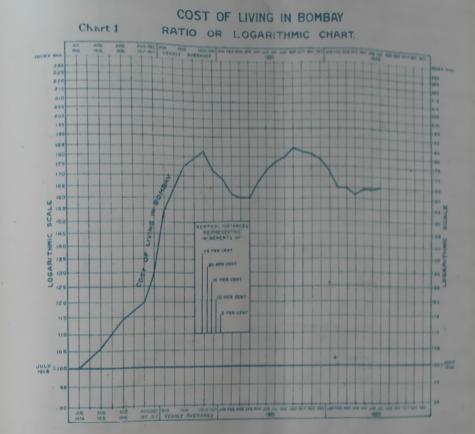

atisfy himself :--

- that the provisions made in the Act and rules to secure the health and safety of the operatives are observed;
- (2) that the children employed in the factory have been duly certified and that none are employed who are obviously unfit;
- (3) that the register of all the persons employed in such factory of their hours of work and of the nature of their employment is kept in the prescribed Form D\*;
- (4) that the periodical stoppages of work and the holidays provided by the Act are granted and that the limits of hours of work laid down therein are not exceeded;
- (5) that the provisions of section 31 and of the rules relating to the payment of overtime are duly observed in factories exempted from the provisions of section 27;

(Continued on page 27)

\* Not published.



Note:- This chart is intended to show the ratio of increase in the cost of living, it is also shown by this chart that the rate of increase is inversely proportional to the index number. Thus on increase of 5 points over 200 is half the increase of the same 5 points over 100. Equal vertical distances in this chart represent equal ratios from any part of the diagram to any other, instead of equal increments, as on a natural scale chart. The steepness of the curve before damary 1921 is exaggerated on account of the considerably smaller intervals adopted for years, as compared with those for months.

|                      |      | ac    | 06    | DE   | .00   | = (         | זר    | TH     | łF   | M      | ON    | SO    |      | J P | 92   | 2        | C    | HAR        | TN   | 18 5 |