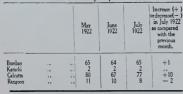

{5}{32}$  |
| November  | 11   | <br>1 | 4 9 16           | May    |      | <br>13     | 5 32             |
| December  | ,,   | <br>1 | $3\frac{7}{8}$   | June   |      | <br>1 3    | 11/16            |
| January   |      | <br>1 | $3\frac{15}{16}$ | July   |      | <br>1 3    | 5 8              |
| February  |      | <br>1 | 3-5-8            | August |      | <br>1 3    | $3\frac{21}{32}$ |

These rates are supplied by the Deputy Controller of the Currency, Bombay. It will be seen that in the first week of October 1921 the rate was as high as  $15.5_{37d}^{19}$ .

Bank clearings during July 1922 in Bombay and Calcutta were above the June level, but in Karachi and Rangoon, on the other hand, these were lower. The figures for the last three months are as follows :--

In crores of rupees.



The rupee portion of the Paper Currency Reserve in Bombay shows an increase, as rupees are not required to a large extent for moving crops at the moment. This has steadily increased since the end of January when it was Rs. 20°1 crores. The latest figure shows the rupee portion of the Reserve in Bombay at no less than 25°45 crores. In addition there is in Bombay Rs. 14 crores in the form of gold and the percentage of gold and silver in the Paper Currency Reserve for the whole of India is 61. The average market quotation of 65 cotton mill companies, for which quotations are available, are as follows :--

| January 1922<br>February<br>March<br>April | Rs.<br>1,650<br>1,593<br>1,604<br>1,613 | May 1922<br>June<br>July |    | Rs.<br>1,609<br>1,659<br>1,688 |  |
|------------------------------