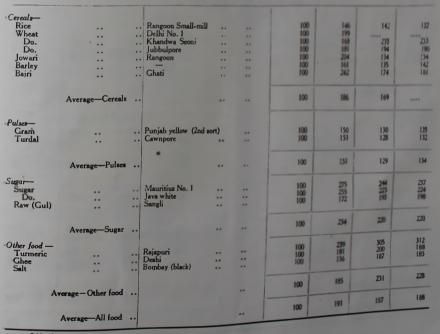

| Cwl.<br>Md. | 9 3 0<br>10 3 0<br>7 14 3                                      | 25 2 0<br>26 0 0<br>13 9 8                                       | 22 6 0<br>22 12 0<br>15 3 10                            | 21 12 0<br>22 13 0<br>15 19 4                             |
| Turmeric<br>Ghee<br>Salt                                                 | :        | Rajapuri<br>Deshi<br>Bombay (black)                                                  |             | 5 9 3<br>45 11 5<br>1 7 6                                      | 13 5 4<br>62 13 9<br>2 0 0                                       | 17 0 1<br>91 6 19<br>2 12 0                             | 17 6 8<br>15 11 5<br>2 11 0                               |

### Expressed as percentages of July 1914 Prices in July 1914 = 100



н 350—9

|                                                                                                                                                                                                                                                               | LABOUR                                                                                                                                     |                                                                | GAZETTE                                              |                                                                                                                                                   |