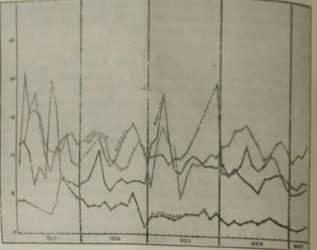

The following are the sources of the Index Nos ; (1) United Kingdom Manuar of Lesse Gazette, (2) New Zealand—Census and Statistics Office, Wellington (by cable), (3) South Alage Monthly Bulletin of Union Statistics (4) U.S.A.—Monthly Bulletin (by Calley ) - Burgary (a) Statistics, (5) All other countries-from the Ministry of Labour Gazette, United Kingdom In the case of Italy the Index No. was for Rome up to June 1923, and thereafter for Milan The India ngure is for Bombay only.

In all cases the Index Number is for working classes only. The actual Index Numbers for twelve world centres will be found among the tables at the end of the volume. The centres for which figures are published are India (Bombay), the United Kingdom, Canada, Australia, New Zealand, Italy, Belgium, Norway, Switzerland, South Africa, France (Paris) and the United States of America. The Labour Office also maintains a register wherein the Index Numbers for all countries for which figures are available are recorded.