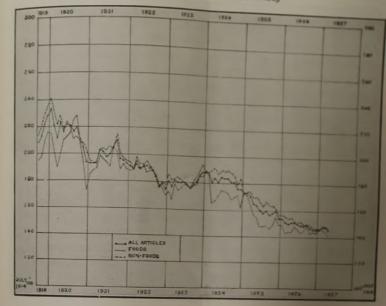

The purchasing power of the rupee being taken as 16 annas in July 1914 its purchasing power in the month under review was 10 annas 5 pies for all items and 10 annas 7 pies for food articles only.

Logarithmic Chart showing cost of lang in Bombay (July 191

| 0561 | 12.61                     | 1955       | 1923    | 1924       | July (July | - 100 |      |
|------|---------------------------|------------|---------|------------|------------|-------|------|
|      |                           |            |         |            | 1925       | 1956  | 1927 |
| n_/  |                           |            |         |            |            |       |      |
| -v-  |                           |            |         |            |            |       |      |
|      |                           | 1          |         | <u> </u>   |            |       |      |
|      |                           | 1          |         |            |            |       |      |
|      |                           |            |         |            |            |       |      |
|      | DEDD C DIS YA             | NCES       | forment | $\Delta T$ | M.         |       |      |
|      | REPRESENTIN<br>INCREMENTS | 07         |         | V          |            | ~A    |      |
|      | 15 PER CEN                | , <u> </u> |         |            |            |       |      |
|      | I PER CEN                 |            |         |            |            |       |      |
|      | El III IPEA CEN           |            |         |            |            |       |      |
|      |                           |            |         |            |            |       |      |
| 1920 | 1921                      | 1922       |         |            |            |       |      |
|      |                           | 1028       | 1923    | 1924       | 1925       | 1926  |      |

The diagram is on the loganthmic scale, and eritain other position and movements of the curre allowance has to be made for In and entain other world centre of the contraction of the contraction and movements of the contraction allowance has to be made for depreciation and contraction and contract