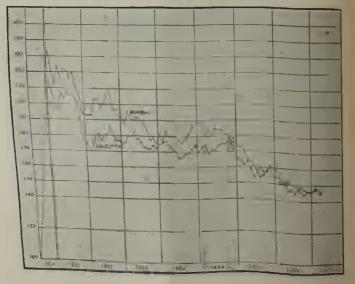

The purchasing power of the rupee being taken as 16 annas in July 1914 its purchasing power in the month under review was 10 annas 5 pies for all items and 10 annas 7 pies for food articles only.

Logarithmic Chart showing cost of lang in Bombay (July 191

| 0561 | 12.61                     | 1955       | 1923    | 1924       | July (July | - 100 |      |
|------|---------------------------|------------|---------|------------|------------|-------|------|
|      |                           |            |         |            | 1925       | 1956  | 1927 |
| n_/  |                           |            |         |            |            |       |      |
| -v-  |                           |            |         |            |            |       |      |
|      |                           | 1          |         | <u> </u>   |            |       |      |
|      |                           | 1          |         |            |            |       |      |
|      |                           |            |         |            |            |       |      |
|      | DEDD C DIS YA             | NCES       | forment | $\Delta T$ | M.         |       |      |
|      | REPRESENTIN<br>INCREMENTS | 07         |         | V          |            | ~A    |      |
|      | 15 PER CEN                | , <u> </u> |         |            |            |       |      |
|      | I PER CEN                 |            |         |            |            |       |      |
|      | El III IPEA CEN           |            |         |            |            |       |      |
|      |                           |            |         |            |            |       |      |
| 1920 | 1921                      | 1922       |         |            |            |       |      |
|      |                           | 1028       | 1923    | 1924       | 1925       | 1926  |      |

The diagram is on the loganthmic scale, and eritain other position and movements of the curre allowance has to be made for In and entain other world centre of the contraction of the contraction and movements of the contraction allowance has to be made for depreciation and contraction and contract