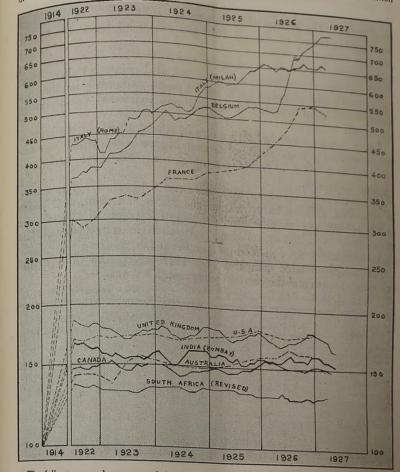

The following are the sources of the Index Nos ; (1) United Kingdom Manuar of Lesse Gazette, (2) New Zealand—Census and Statistics Office, Wellington (by cable), (3) South Alage Monthly Bulletin of Union Statistics (4) U.S.A.—Monthly Bulletin (by Calley ) - Burgary (a) Statistics, (5) All other countries-from the Ministry of Labour Gazette, United Kingdom In the case of Italy the Index No. was for Rome up to June 1923, and thereafter for Milan The India ngure is for Bombay only.

In all cases the Index Number is for working classes only. The actual Index Numbers for twelve world centres will be found among the tables at the end of the volume. The centres for which figures are published are India (Bombay), the United Kingdom, Canada, Australia, New Zealand, Italy, Belgium, Norway, Switzerland, South Africa, France (Paris) and the United States of America. The Labour Office also maintains a register wherein the Index Numbers for all countries for which figures are available are recorded.