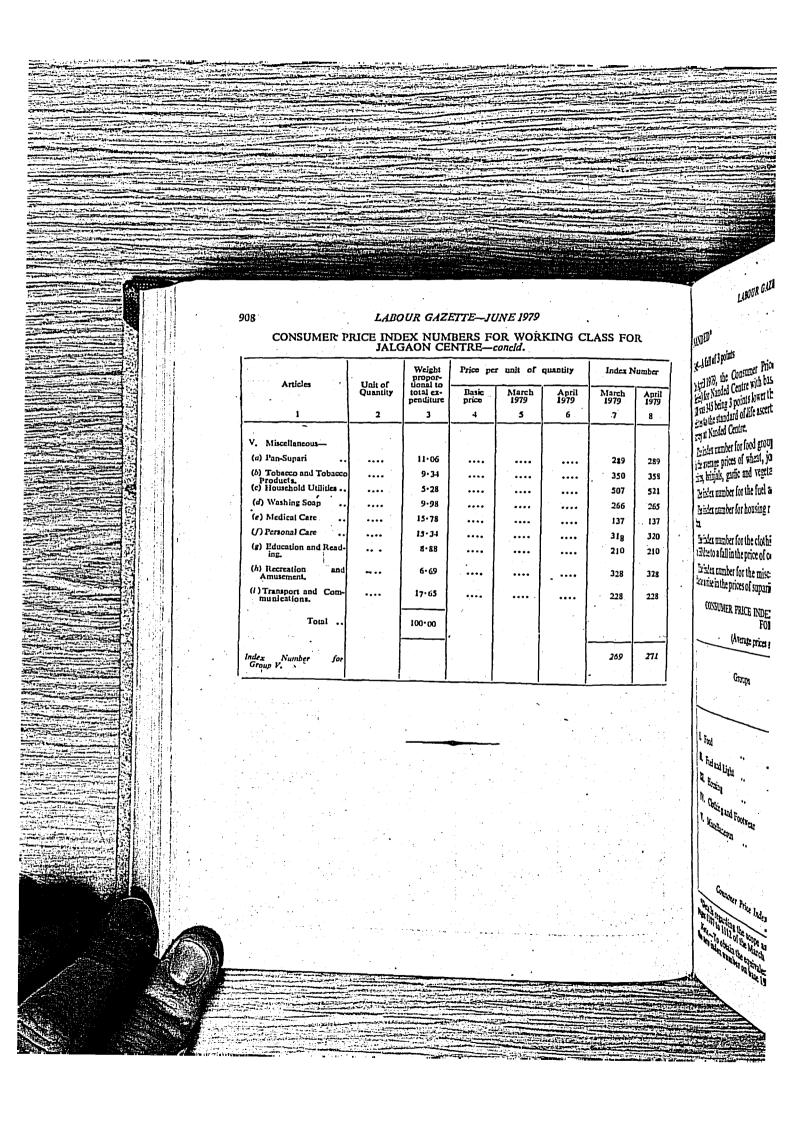

| 1.08                                | 0.05<br>0.45     | 0·15<br>1·00} | 0·15<br>1·00} | 261            | 261        |
|   | Total                                                 |                                       | 17-65                               |                  |               |               |                |            |
|   | Index Number for Sub-<br>group V (1).                 |                                       |                                     |                  |               |               | 228            | 228        |
| • | <u>-</u>                                              |                                       |                                     |                  |               |               | <del></del>    | <u></u>    |



909

### NG CLASS FOR

| ntity         | Inde                     | x Number      |
|---------------|--------------------------|---------------|
| April<br>1979 | March<br>1979<br>7       | April<br>1979 |
|               | 229                      |               |
|               | 250<br>507<br>266<br>137 | 521<br>265    |
|               | 31g<br>210               | 320<br>210    |
|               | 328<br>228               | 223           |
|               | 269                      | 271           |
|               |                          |               |

#### LABOUR GAZETTE—JUNE 1979

#### NANDED\*

345—A fall of 3 points In April 1979, the Consumer Price Index Number for Working Class (New Series) for Nanded Centre with base year January to December 1961 equal to 100 was 345