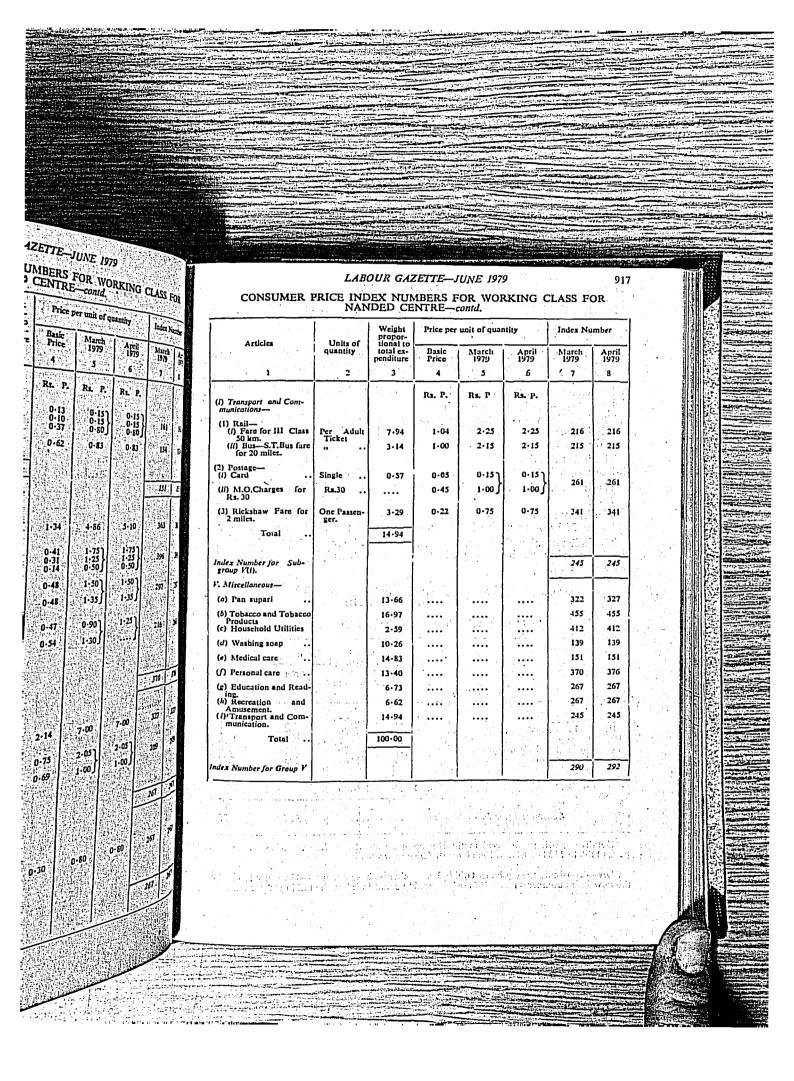

| ad-               |
| 10 Income                                                                                                                        | nd                |
| munication.                                                                                                                      | ···-              |
| Total                                                                                                                            |                   |
| ledex Number for Group                                                                                                           | , v               |
|                                                                                                                                  |                   |



#### AURANGABAD\*

#### 351-A fall of 1 point

In April 1979, the Consumer Price Index Number for Working Class (New Series) for Aurangabad Centre with base year January to December 1961 equal to 100 was 351 being 1 point lower than that in the preceding month. The index relates to the standard of life ascertained during the year 1958-59 family living survey at Aurangabad Centre.

The index number for the food group decreased by 3 points to 371 due to a fall in the average prices of jowar, mutton, turmeric, dry chillies, tamarind, mixed spices, jeera, potatoes, onions, tomatoes, and garlic.

The index number for the fuel and light group increased by 2 points to 401 due to a fall in the price of kerosene oil only.

The index number for housing remained steady at 266 being six monthly item