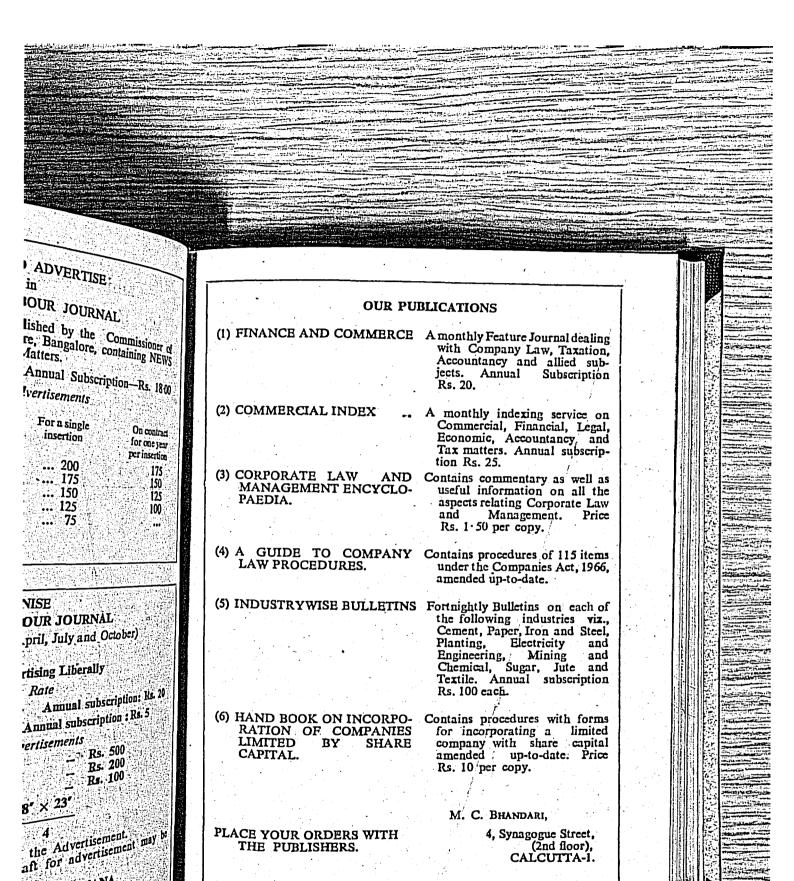

HARYANA LABOUR JOURNAL

(Issued quarterly in January, April, July and October) By

> Subscribing and Advertising Liberally Subscription Rate

Single copy: Rs. 5

Annual subscription: Rs. 20

Special concession for workers—Annual subscription: Rs. 5

Rate of Advertisements

(i) Title page (cover) Rs. 500 (ii) Other 3 pages of cover

Rs. 200 (iii) Inside the Journal

\_ Rs. 100

18" × 23"

Size of paper

(i) The block may be sent alongwith the Advertisement.

(ii) The subscription and Bank Draft for advertisement may be sent in favour of-

LABOUR COMMISSIONER, HARYANA,

30, Bays Building, Sector—17, Chandigarh.

(I) FINANCE AND COI

(2) COMMERCIAL IN

(3) CORPORATE LA MANAGEMENT PAEDIA.

(4) A GUIDE TO LAW PROCED

(5) INDUSTRYWI:

(6) HAND BOOJ RATION C LIMITED CAPITAL.

PLACE YOUF THE PUI



THE PUBLISHERS.

IER, HARYANA, or-17, Chandigarh (2nd floor),

CALCUTTA-1.