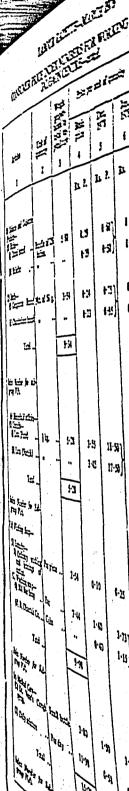

### SOLAPUR

The consumer Price Index Number for working class (New Series Solapur centre varied between 328 to 355 during the year under revie average of the index Numbers for the whole year cames to 340 wh about 3 times higher than that of the base period (1960=100).